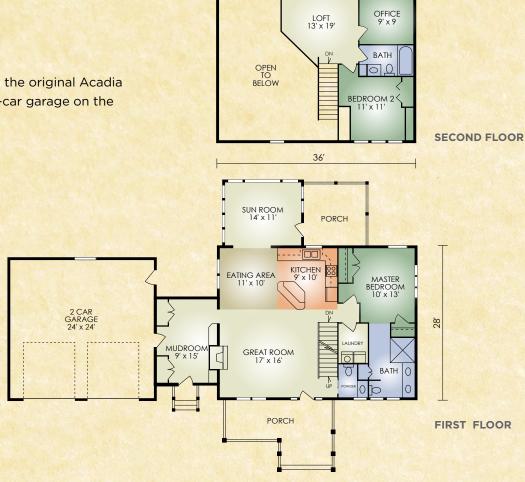

## **Optional Plan**

## Acadia 2

1.864 sq. ft. 3 BR/2 BA

The Acadia 2 is same as the original Acadia with the addition of a 2-car garage on the left side.

552 St. Rt. 95, Loudonville, Ohio 800.368.1015