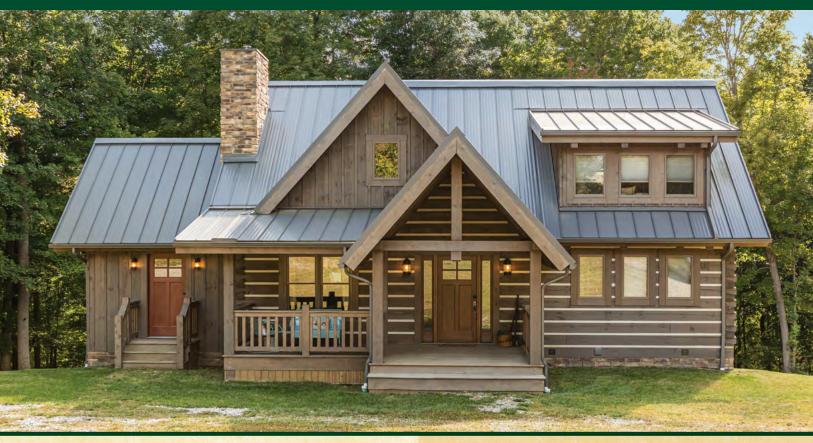

## Acadia

The Acadia home is designed to offer outstanding practicality and convenience. It features the ever popular open-concept great room with exposed timbers in the cathedral ceiling and a 2-story stone chimney. The kitchen has a serving island and easy access to the sunroom and nearby laundry room. The master bedroom has a large master bath with double sink and spacious closets. Upstairs, there is a second bedroom, full bath, office and loft. The loft, with its angled floor configuration, offers an outstanding view of the great room and fireplace below. If you need a 2-3 bedroom home with an outstanding traffic flow and convenience check this one out.