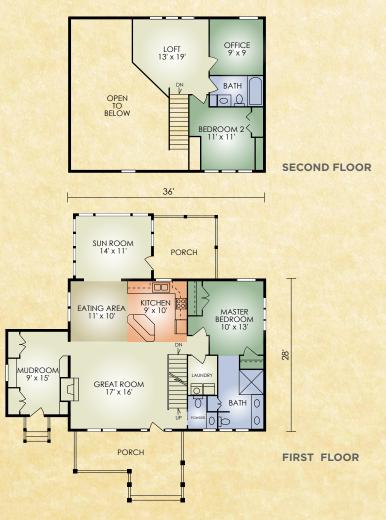

## Acadia

The Acadia home is designed to offer outstanding practicality and convenience. It features the ever popular open-concept great room with exposed timbers in the cathedral ceiling and a 2-story stone chimney. The kitchen has a serving island and easy access to the sunroom and nearby laundry room. The master bedroom has a large master bath with double sink and spacious closets. Upstairs, there is a second bedroom, full bath, office and loft. The loft, with its angled floor configuration, offers an outstanding view of the great room and fireplace below. If you need a 2-3 bedroom home with an outstanding traffic flow and convenience check this one out.

## Acadia