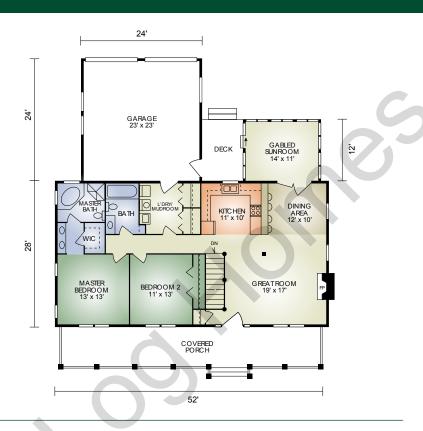

## **Ashland 2**

1,632 sq. ft. 2 BR/2 BA

This version of the Ashland home comes with the convenience of a 2 car garage adjacent to the mudroom. This is the perfect "age in place" home or for anyone desiring the beauty and simplicity of a ranch style log home.