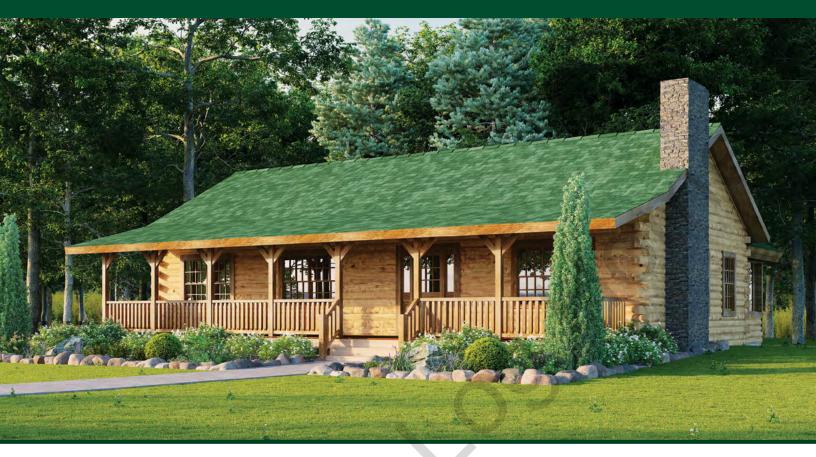

## **Ashland**

The Ashland is an enlarged version of our popular Honey Creek with the added convenience of a separate laundry/mudroom and sunroom. It also features a master bath large enough for both a walk-in closet and a hot tub. The open-concept great room has an exposed timber ceiling and fireplace. The kitchen has a raised bar and the dining area opens to a gabled sunroom and deck which makes hosting friends a breeze. You'll love the step-saving convenience of this ranch with the heart-warming ambience of an authentic log home.