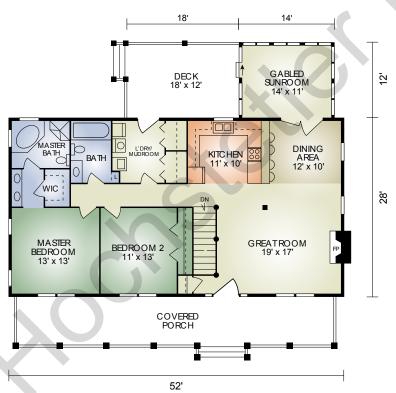

## **Ashland**

The Ashland is an enlarged version of our popular Honey Creek with the added convenience of a separate laundry/mudroom and sunroom. It also features a master bath large enough for both a walk-in closet and a hot tub. The open-concept great room has an exposed timber ceiling and fireplace. The kitchen has a raised bar and the dining area opens to a gabled sunroom and deck which makes hosting friends a breeze. You'll love the step-saving convenience of this ranch with the heart-warming ambience of an authentic log home.

A full set of blueprints of this plan is available. Photo and floor plans may differ slightly from actual blueprints.

552 St. Rt. 95, Loudonville, Ohio 800.368.1015