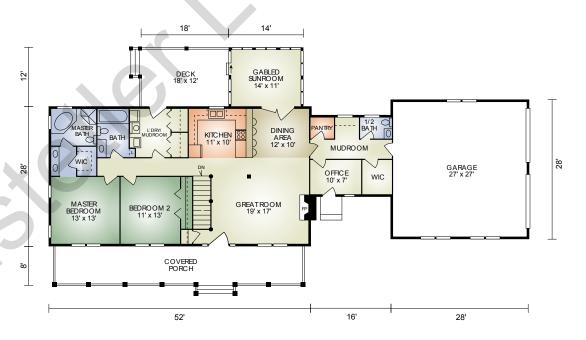

## **Ashland**

The Ashland is an enlarged version of our popular Honey Creek with the added convenience of a separate laundry/mudroom and sunroom. It also features a master bath large enough for both a walk-in closet and a hot tub. The open-concept great room has an exposed timber ceiling and fireplace. The kitchen has a raised bar and the dining area opens to a gabled sunroom and deck which makes hosting friends a breeze. You'll love the step-saving convenience of this ranch with the heart-warming ambience of an authentic log home.

## **Ashland 2**

1,632 sq. ft. 2 BR/2 BA

This version of the Ashland home comes with the convenience of a 2 car garage adjacent to the mudroom. This is the perfect "age in place" home or for anyone desiring the beauty and simplicity of a ranch style log home.

## **Ashland 3**

1,952 sq. ft. 2 BR/2-1/2 BA

The addition of a 320 SF breezeway provides space for a nice private office, a 1/2 bath, pantry and walk in closet! A 28 x 28 garage provides ample room for the larger truck or space for your ATV. If you desire a traditional ranch home with all the amenities, look no further.