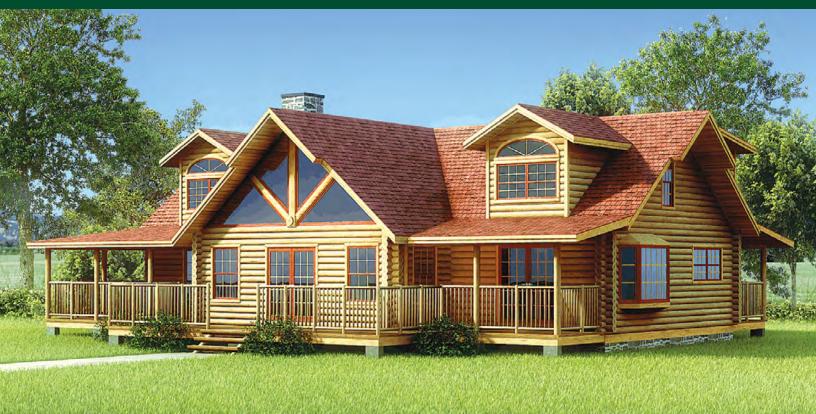

## Birtchfield

There's so much to like about the majestic Birtchfield, it's hard to decide where to start. From its eye-catching exterior to its rugged and imposing interior, it is simply breathtaking. Beginning with the great room with the stone fireplace and exposed timber ceiling and leading to the kitchen/dining area, this home is wellplanned and comfortable for family and guests. The spacious master bedroom has its own private bath and supesized walk-in closet. The kitchen has a food-prep island and is convenient to the dining area and laundry closet. Upstairs, there is a second bedroom with bath and walk-in closet in addition to an office and third bedroom. A generous-size open loft is perfect for that entertainment center.