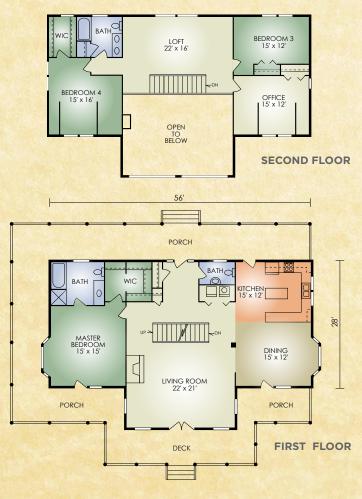

## Birtchfield

There's so much to like about the majestic Birtchfield, it's hard to decide where to start. From its eye-catching exterior to its rugged and imposing interior, it is simply breathtaking. Beginning with the great room with the stone fireplace and exposed timber ceiling and leading to the kitchen/dining area, this home is wellplanned and comfortable for family and guests. The spacious master bedroom has its own private bath and supesized walk-in closet. The kitchen has a food-prep island and is convenient to the dining area and laundry closet. Upstairs, there is a second bedroom with bath and walk-in closet in addition to an office and third bedroom. A generous-size open loft is perfect for that entertainment center.

A full set of blueprints of this plan is available. Photo and floor plans may differ slightly from actual blueprints.

552 St. Rt. 95, Loudonville, Ohio 800.368.1015