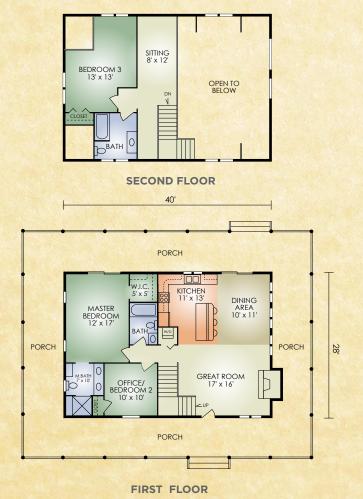

## Creekstone

The Creekstone is the epitome of what log home living is all about. It features a full wraparound porch and a spectacular open-concept great room with large stone fireplace and a cathedral ceiling highlighted with exposed Douglas Fir timbers. A first-floor laundry near the kitchen, master bedroom and bath with double sink and a second bedroom/office complete the convenient main floor. Upstairs, a third bedroom and bath offer isolated privacy. Plus, the sitting room with open loft provides additional space in this beautiful upscale home.

A full set of blueprints of this plan is available. Photo and floor plans may differ slightly from actual blueprints.

552 St. Rt. 95, Loudonville, Ohio 800.368.1015