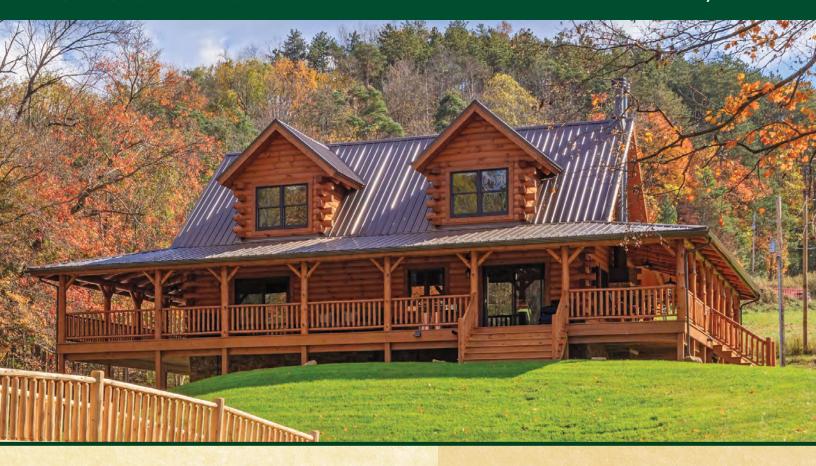

## Creekstone

The Creekstone is the epitome of what log home living is all about. It features a full wraparound porch and a spectacular open-concept great room with large stone fireplace and a cathedral ceiling highlighted with exposed Douglas Fir timbers. A first-floor laundry near the kitchen, master bedroom and bath with double sink and a second bedroom/office complete the convenient main floor. Upstairs, a third bedroom and bath offer isolated privacy. Plus, the sitting room with open loft provides additional space in this beautiful upscale home.