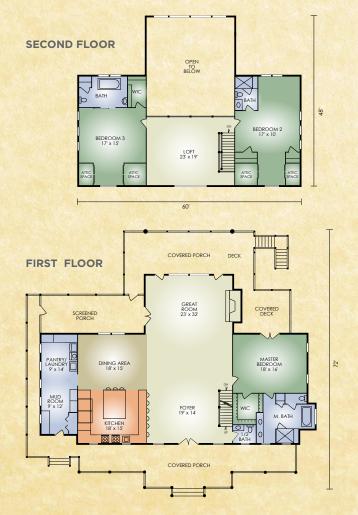

## **Eagle Feather**

The Eagle Feather is a home that harkens back to the classic Adirondack styles of earlier times but with the convenience and functional updates of today. A gabled front porch welcomes guests to the spacious foyer and open-concept great room with exposed, timbered ceiling and towering stone fireplace, while a covered rear porch and deck offers an unobstructed view of nature's beauty. The master bedroom features a large walk-in closet, and master bath with spacious walk-in shower, tub, linen closet, and double sinks. A first-floor pantry/ laundry room and adjoining mudroom, plus a sizable serving island in the kitchen, provide stepsaving convenience and practicality. Upstairs, there are two bedrooms; one with a full bath and walk-in closet and the other with a smaller full bath.