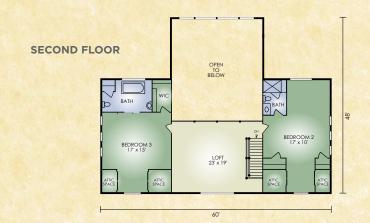

## **Eagle Feather**

The Eagle Feather is a home that harkens back to the classic Adirondack styles of earlier times but with the convenience and functional updates of today. A gabled front porch welcomes guests to the spacious foyer and open-concept great room with exposed, timbered ceiling and towering stone fireplace, while a covered rear porch and deck offers an unobstructed view of nature's beauty. The master bedroom features a large walk-in closet, and master bath with spacious walk-in shower, tub, linen closet, and double sinks. A first-floor pantry/ laundry room and adjoining mudroom, plus a sizable serving island in the kitchen, provide stepsaving convenience and practicality. Upstairs, there are two bedrooms; one with a full bath and walk-in closet and the other with a smaller full bath.