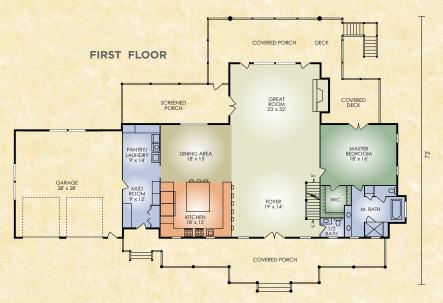

## **Eagle Feather 2**

4,130 sq. ft. 3 BR/3-1/2 BA

The Eagle Feather 2 is similar to the original Eagle Feather but with the addition of a 28x28 garage on the left side.

552 St. Rt. 95, Loudonville, Ohio 800.368.1015

## **Eagle Feather**

The Eagle Feather is a home that harkens back to the classic Adirondack styles of earlier times but with the convenience and functional updates of today. A gabled front porch welcomes guests to the spacious foyer and open-concept great room with exposed, timbered ceiling and towering stone fireplace, while a covered rear porch and deck offers an unobstructed view of nature's beauty. The master bedroom features a large walk-in closet, and master bath with spacious walk-in shower, tub, linen closet, and double sinks. A first-floor pantry/ laundry room and adjoining mudroom, plus a sizable serving island in the kitchen, provide stepsaving convenience and practicality. Upstairs, there are two bedrooms; one with a full bath and walk-in closet and the other with a smaller full bath.