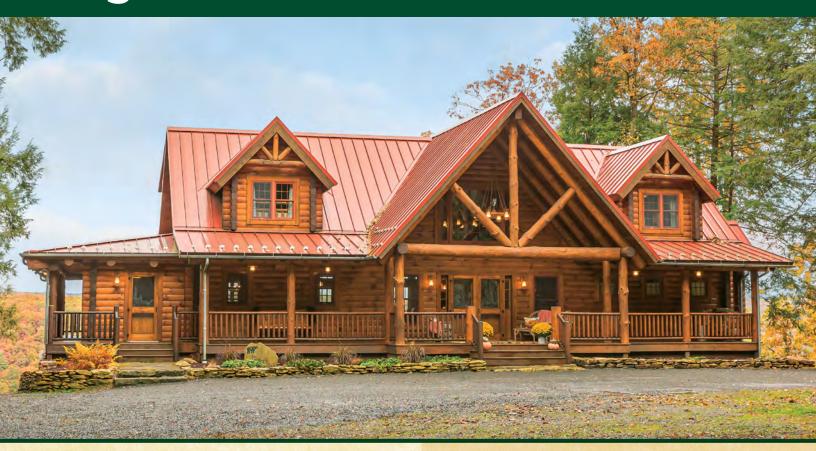

## **Eagle Feather**

The Eagle Feather is a home that harkens back to the classic Adirondack styles of earlier times but with the convenience and functional updates of today. A gabled front porch welcomes guests to the spacious foyer and open-concept great room with exposed, timbered ceiling and towering stone fireplace, while a covered rear porch and deck offers an unobstructed view of nature's beauty. The master bedroom features a large walk-in closet, and master bath with spacious walk-in shower, tub, linen closet, and double sinks. A first-floor pantry/ laundry room and adjoining mudroom, plus a sizable serving island in the kitchen, provide stepsaving convenience and practicality. Upstairs, there are two bedrooms; one with a full bath and walk-in closet and the other with a smaller full bath.