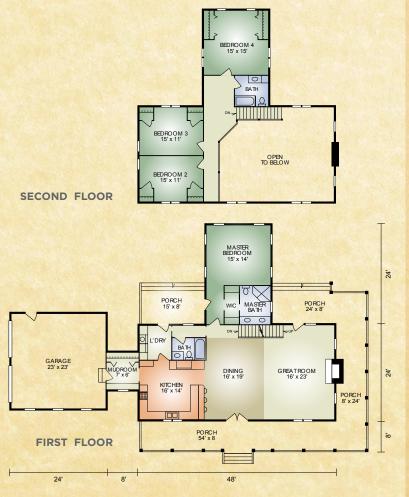

## **Farmhouse**

The Farmhouse provides log home living at the next level. On the exterior, the stark contrasting colors and natural timber posts provide a modern-farmhouse appearance with a country vibe. The beauty of this classic home is not only on the exterior; it will ingratiate you as you step inside. The great-room makes the stresses of the day disappear as you relax in your favorite chair with the fire crackling in the fireplace. A massive structural timber frame truss dramatizes the cathedral ceiling above. The kitchen and dining area is designed to cook for a large family and guests. The laundry is conveniently located close to the kitchen with access to the back porch. The Master Bedroom has its own bath, walk in closet and porch for the hot tub or late evening relaxation. Upstairs there are 3 additional bedrooms and a bath. Choose this home for the true country lifestyle... at its best.