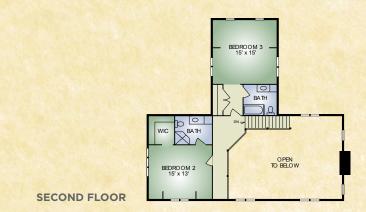

## Farmhouse 2

2,244 sq. ft. 3 BR/3-1/2 BA

The Farmhouse 2 is very similar layout to Farmhouse only in a smaller footprint. Some extra features this plan has are the larger porches off the Master Bedroom and the private baths in each bedroom upstairs.