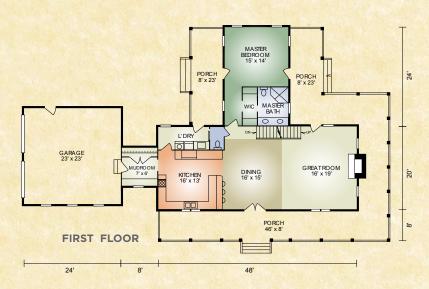

## Farmhouse 2

2,244 sq. ft. 3 BR/3-1/2 BA

The Farmhouse 2 is very similar layout to Farmhouse only in a smaller footprint. Some extra features this plan has are the larger porches off the Master Bedroom and the private baths in each bedroom upstairs.