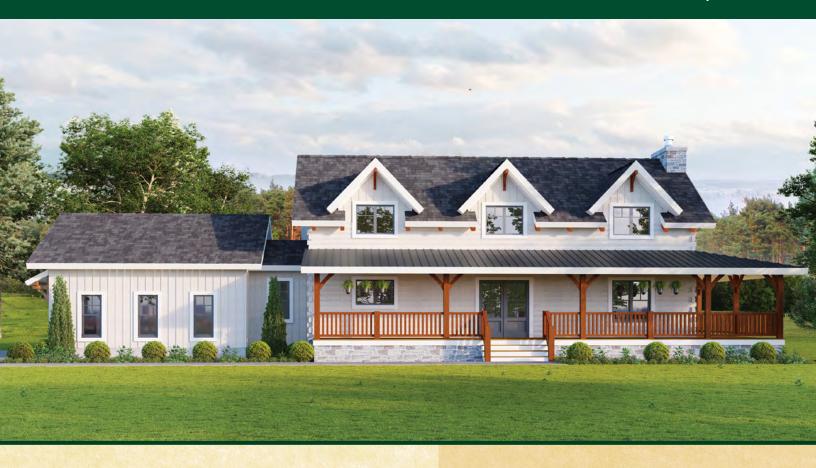

## **Farmhouse**

The Farmhouse provides log home living at the next level. On the exterior, the stark contrasting colors and natural timber posts provide a modern-farmhouse appearance with a country vibe. The beauty of this classic home is not only on the exterior; it will ingratiate you as you step inside. The great-room makes the stresses of the day disappear as you relax in your favorite chair with the fire crackling in the fireplace. A massive structural timber frame truss dramatizes the cathedral ceiling above. The kitchen and dining area is designed to cook for a large family and guests. The laundry is conveniently located close to the kitchen with access to the back porch. The Master Bedroom has its own bath, walk in closet and porch for the hot tub or late evening relaxation. Upstairs there are 3 additional bedrooms and a bath. Choose this home for the true country lifestyle... at its best.