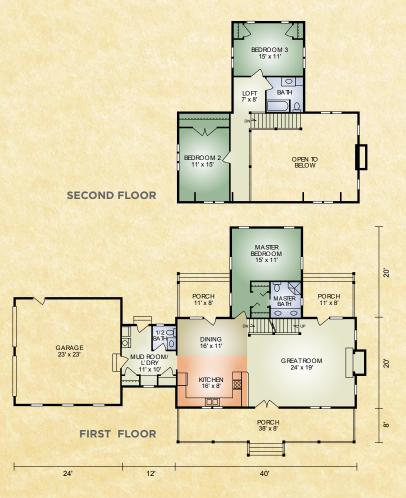

## Farmstead

The Farmstead is small enough to give it that coziness but large enough to offer all the amenities needed. Dark framed windows and trim against white stained logs allow you to achieve the popular farmhouse style, while still getting the warmth of an authentic log home. On the first floor the timber framed cathedral ceiling in the great-room with a traditional stone veneer fireplace makes this the perfect space to unwind. From the dining area the French glass door leads on to the back porch, where there is space for grilling. The laundry room with its own exit is conveniently located close to the kitchen. The Master Bedroom comes with a walk in closet and bath. Upstairs there are 2 additional bedrooms, a bathroom and space for a desk. The 2-car garage makes this home complete. Contact us today to get started with the country living you have always wanted.

A full set of blueprints of this plan is available. Photo and floor plans may differ slightly from actual blueprints.

552 St. Rt. 95, Loudonville, Ohio 800.368.1015