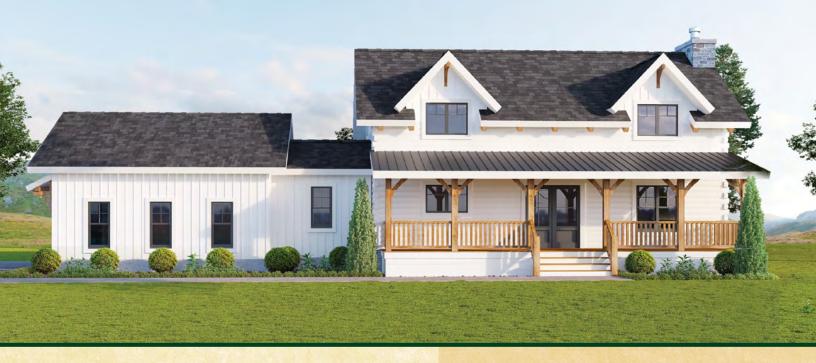

## Farmstead

The Farmstead is small enough to give it that coziness but large enough to offer all the amenities needed. Dark framed windows and trim against white stained logs allow you to achieve the popular farmhouse style, while still getting the warmth of an authentic log home. On the first floor the timber framed cathedral ceiling in the great-room with a traditional stone veneer fireplace makes this the perfect space to unwind. From the dining area the French glass door leads on to the back porch, where there is space for grilling. The laundry room with its own exit is conveniently located close to the kitchen. The Master Bedroom comes with a walk in closet and bath. Upstairs there are 2 additional bedrooms, a bathroom and space for a desk. The 2-car garage makes this home complete. Contact us today to get started with the country living you have always wanted.