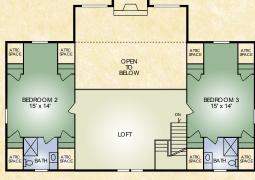

## **Grand Teton**

The Grand Teton resonates the classic craftsman's architectural style. An attractive characteristic that comes natural with a log home. With its full-length front porch, massive exposed beams in the great room, the home is a testament to a classic, secure and comfortable lifestyle. It features a large, first floor master suite with a large walk-in closet and its own private porch. The chef size kitchen is truly the heart of this majestic home. Upstairs, the loft offers a grand view of the great room with large, stone fireplace and the spacious entry. Two additional bedrooms each with their own bath and plenty of closet space provide room for guests. The oversized garage provides ample room for a workbench and lawn equipment.

A full set of blueprints of this plan is available. Photo and floor plans may differ slightly from actual blueprints.

SECOND FLOOR

552 St. Rt. 95, Loudonville, Ohio 800.368.1015

FIRST FLOOR