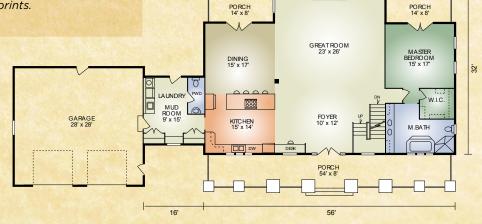

## **Grand Teton**

The Grand Teton resonates the classic craftsman's architectural style. An attractive characteristic that comes natural with a log home. With its full-length front porch, massive exposed beams in the great room, the home is a testament to a classic, secure and comfortable lifestyle. It features a large, first floor master suite with a large walk-in closet and its own private porch. The chef size kitchen is truly the heart of this majestic home. Upstairs, the loft offers a grand view of the great room with large, stone fireplace and the spacious entry. Two additional bedrooms each with their own bath and plenty of closet space provide room for guests. The oversized garage provides ample room for a workbench and lawn equipment.

A full set of blueprints of this plan is available. Photo and floor plans may differ slightly from actual blueprints.

SECOND FLOOR

552 St. Rt. 95, Loudonville, Ohio 800.368.1015

FIRST FLOOR