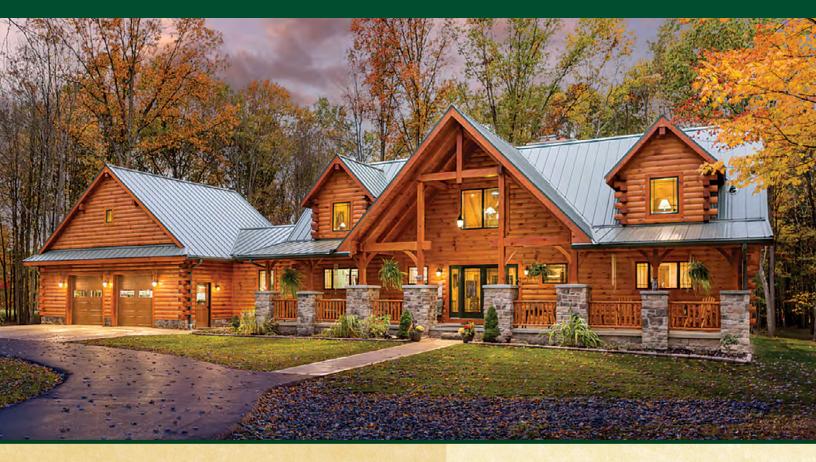

## **Grand Teton**

The Grand Teton resonates the classic craftsman's architectural style. An attractive characteristic that comes natural with a log home. With its full-length front porch, massive exposed beams in the great room, the home is a testament to a classic, secure and comfortable lifestyle. It features a large, first floor master suite with a large walk-in closet and its own private porch. The chef size kitchen is truly the heart of this majestic home. Upstairs, the loft offers a grand view of the great room with large, stone fireplace and the spacious entry. Two additional bedrooms each with their own bath and plenty of closet space provide room for guests. The oversized garage provides ample room for a workbench and lawn equipment.