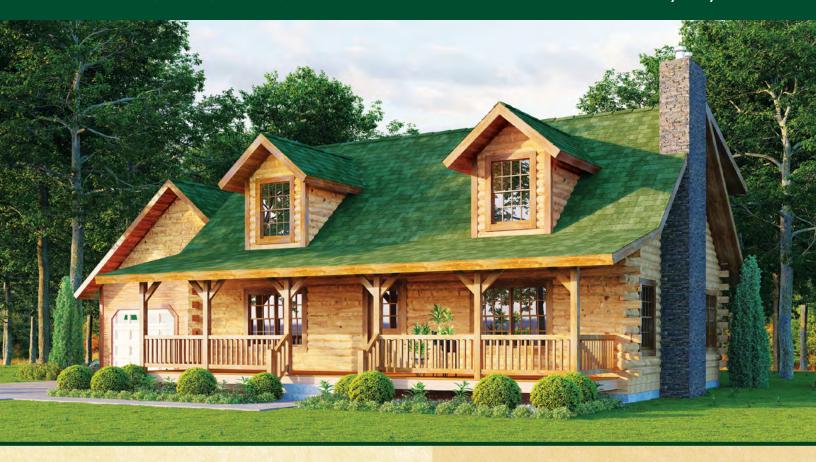

## Manchester

The Manchester is one of our popular home designs and unlike most models, has the master bedroom on the second floor. This home offers the traditional full-length front porch, open-concept great room with exposed timbered ceiling, attached garage, and full-length shed dormer. Plus, it has convenient contemporary touches like the first-floor laundry room with dog wash, master bedroom with walk-in closet and large master bath, and spacious kitchen with pantry. And, for the growing family, a fourth bedroom could be added in the loft. This traditional beauty offers both practicality and convenience as an age in place home.