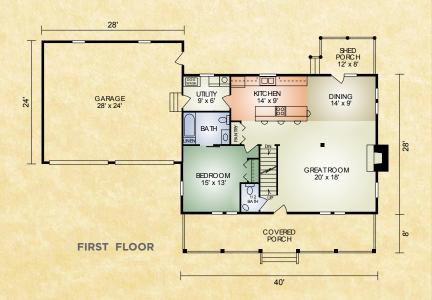

## Manchester

The Manchester is one of our popular home designs and unlike most models, has the master bedroom on the second floor. This home offers the traditional full-length front porch, open-concept great room with exposed timbered ceiling, attached garage, and full-length shed dormer. Plus, it has convenient contemporary touches like the first-floor laundry room with dog wash, master bedroom with walk-in closet and large master bath, and spacious kitchen with pantry. And, for the growing family, a fourth bedroom could be added in the loft. This traditional beauty offers both practicality and convenience as an age in place home.

A full set of blueprints of this plan is available. Photo and floor plans may differ slightly from actual blueprints.

552 St. Rt. 95, Loudonville, Ohio Call 800.368.1015

SECOND FLOOR