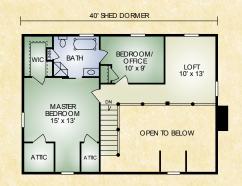

## Manchester

The Manchester is one of our popular home designs and unlike most models, has the master bedroom on the second floor. This home offers the traditional full-length front porch, open-concept great room with exposed timbered ceiling, attached garage, and full-length shed dormer. Plus, it has convenient contemporary touches like the first-floor laundry room with dog wash, master bedroom with walk-in closet and large master bath, and spacious kitchen with pantry. And, for the growing family, a fourth bedroom could be added in the loft. This traditional beauty offers both practicality and convenience as an age in place home.

A full set of blueprints of this plan is available. Photo and floor plans may differ slightly from actual blueprints.

552 St. Rt. 95, Loudonville, Ohio Call 800.368.1015

SECOND FLOOR