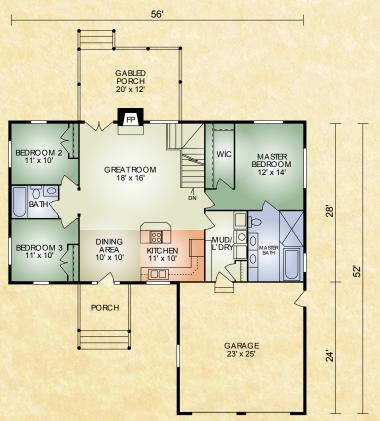

## Mesa Verde

The 1,568 sq. ft. Mesa Verde ranch has 3 bedrooms, 2 baths and a 2 car garage. It features the ever popular open-concept great room with stone fireplace and timbered cathedral ceiling and a large master bedroom with walk-in closet and master bath with double-sink vanity. Convenience features include an island with a serving counter in the kitchen and mudroom with washer and dryer. Each room is designed for the utmost in efficiency and practically. Outside, the covered porch in the back is a gathering spot for friends and family. Although this ranch is somewhat traditional, the logs and timbers give a comfortable, relaxing appeal that only a log home has!

A full set of blueprints of this plan is available. Photo and floor plans may differ slightly from actual blueprints.

552 St. Rt. 95, Loudonville, Ohio 800.368.1015