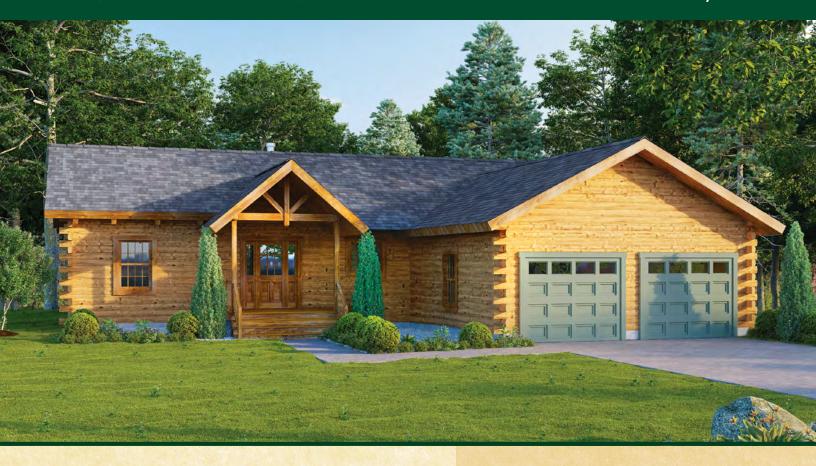

## Mesa Verde

The 1,568 sq. ft. Mesa Verde ranch has 3 bedrooms, 2 baths and a 2 car garage. It features the ever popular open-concept great room with stone fireplace and timbered cathedral ceiling and a large master bedroom with walk-in closet and master bath with double-sink vanity. Convenience features include an island with a serving counter in the kitchen and mudroom with washer and dryer. Each room is designed for the utmost in efficiency and practically. Outside, the covered porch in the back is a gathering spot for friends and family. Although this ranch is somewhat traditional, the logs and timbers give a comfortable, relaxing appeal that only a log home has!