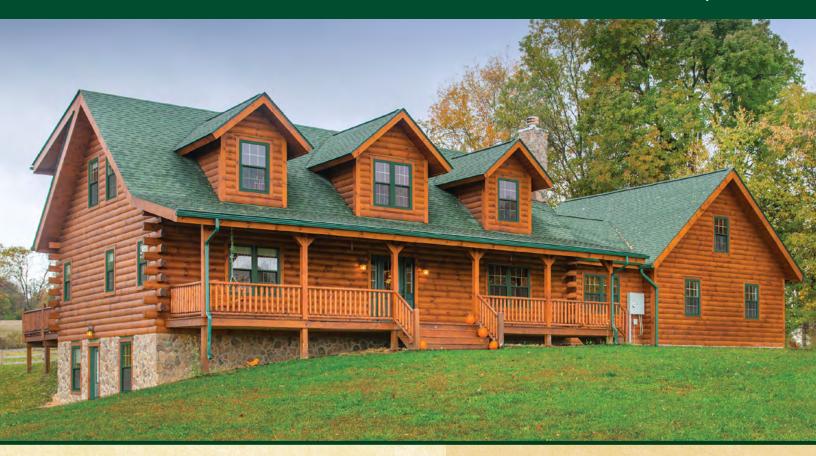

## **Orchard View**

SECOND FLOOR

FIRST FLOOR

The Orchard View features the popular open-concept great room with fireplace and exposed timbered ceiling, full-length front porch, and full-length shed dormer. Plus, convenient contemporary touches like the first-floor office, laundry room, and pantry. The master bedroom with large master bath, spacious kitchen with an island, and beautiful gabled sun room with flanking decks contribute to its appeal. Upstairs, a large open loft offers an expansive view of the fireplace and great room below. A fourth bedroom could easily be added here if desired. You'll love the step-saving convenience and practicality of this dream home.