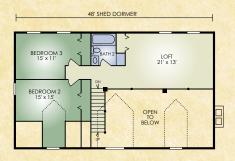

## **Orchard View**

SECOND FLOOR

FIRST FLOOR

The Orchard View features the popular open-concept great room with fireplace and exposed timbered ceiling, full-length front porch, and full-length shed dormer. Plus, convenient contemporary touches like the first-floor office, laundry room, and pantry. The master bedroom with large master bath, spacious kitchen with an island, and beautiful gabled sun room with flanking decks contribute to its appeal. Upstairs, a large open loft offers an expansive view of the fireplace and great room below. A fourth bedroom could easily be added here if desired. You'll love the step-saving convenience and practicality of this dream home.