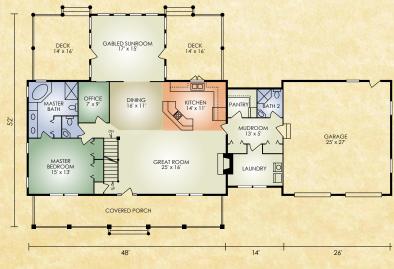

## **Orchard View**

SECOND FLOOR

FIRST FLOOR

The Orchard View features the popular open-concept great room with fireplace and exposed timbered ceiling, full-length front porch, and full-length shed dormer. Plus, convenient contemporary touches like the first-floor office, laundry room, and pantry. The master bedroom with large master bath, spacious kitchen with an island, and beautiful gabled sun room with flanking decks contribute to its appeal. Upstairs, a large open loft offers an expansive view of the fireplace and great room below. A fourth bedroom could easily be added here if desired. You'll love the step-saving convenience and practicality of this dream home.