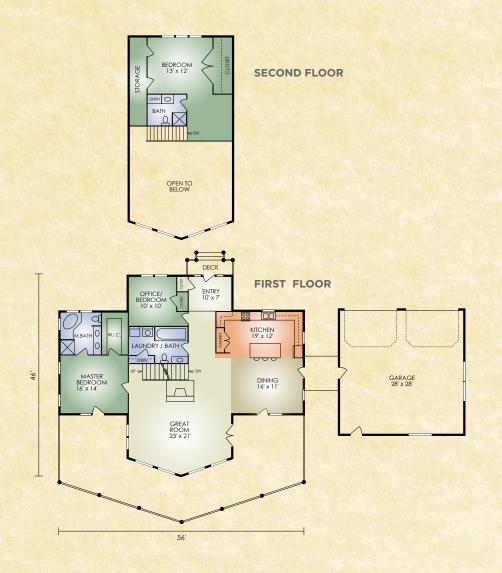

## Pleasant Hill 2

2,104 sq. ft. 2 BR/3 BA

In addition to the dramatic views from the large windows, the Pleasant Hill 2 offers a funtional option as well. The optional 2 car garage can be incorporated into your plans to provide parking and additional storage.