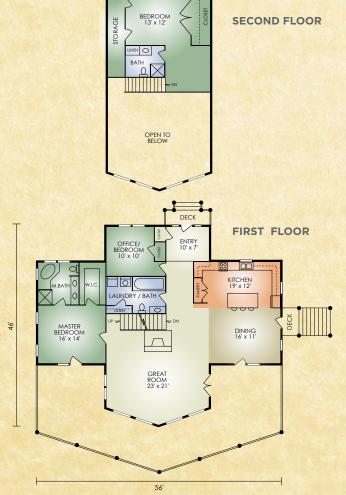

## **Pleasant Hill**

The Pleasant Hill offers a spectacular view of the lake or landscape from its expansive rear windows and rear deck. This popular open-concept plan is ideally suited for entertaining with its impressive entry, separate dressing room, and spacious great room with timbered cathedral ceiling and fireplace. Plus, the rear deck is easily accessed from either the great room or dining room areas. The master bedroom features a generous sized master bath large enough for a hot tub, double sink and shower, and spacious walk-in closet. The kitchen has a built-in pantry and convenient island. Upstairs, the loft provides a dramatic view of the great room below. Additional living space is available in the walkout basement. No matter what the season, this home puts you "in touch" with nature's beauty.