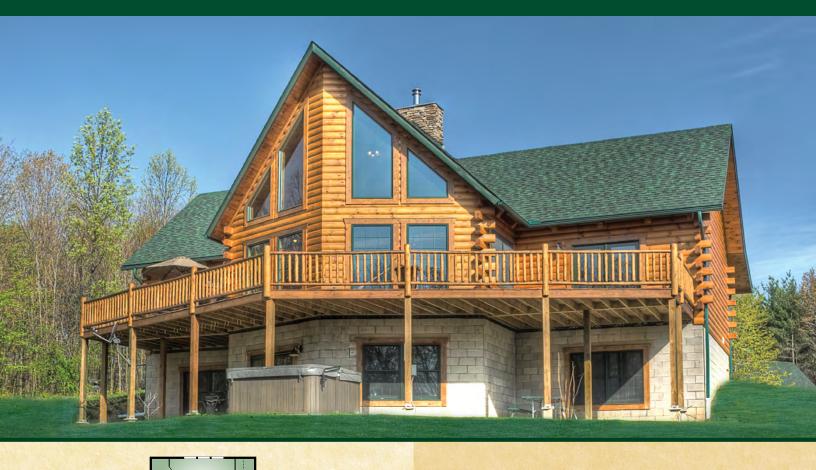

## **Pleasant Hill**

The Pleasant Hill offers a spectacular view of the lake or landscape from its expansive rear windows and rear deck. This popular open-concept plan is ideally suited for entertaining with its impressive entry, separate dressing room, and spacious great room with timbered cathedral ceiling and fireplace. Plus, the rear deck is easily accessed from either the great room or dining room areas. The master bedroom features a generous sized master bath large enough for a hot tub, double sink and shower, and spacious walk-in closet. The kitchen has a built-in pantry and convenient island. Upstairs, the loft provides a dramatic view of the great room below. Additional living space is available in the walkout basement. No matter what the season, this home puts you "in touch" with nature's beauty.