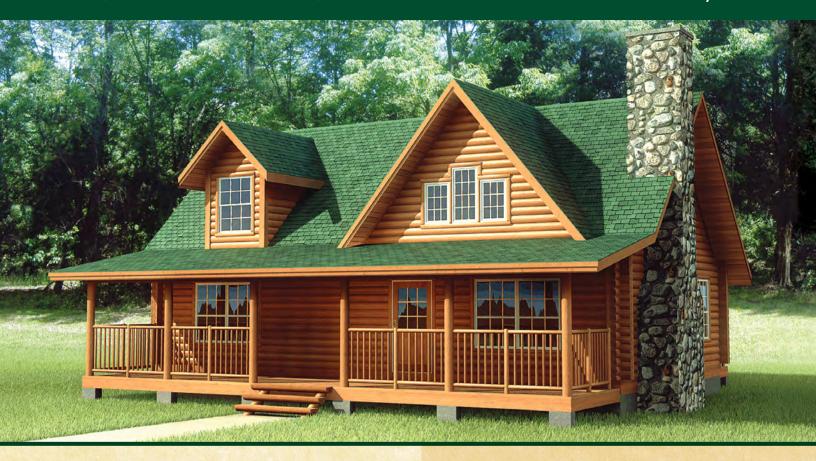

## **Pleasant View**

FIRST FLOOR

The Pleasant View is the perfect home for the growing family that desires a traditional log home designed for every member. The exterior features the popular full-length front porch and eye-catching oversized dormer that provides natural light for the living room. The living room also has a large fireplace and cathedral ceiling with exposed timbers. The open-concept kitchen has a serving island and pantry area beside the rear entrance. Upstairs, the master suite includes the bedroom, walk-in closet and private bath. Altogether, this home provides eye-catching appeal in a functional floor plan at an affordable price!