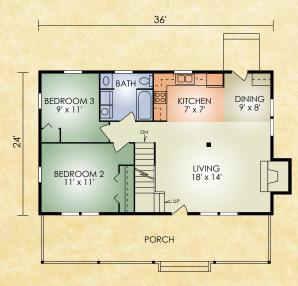

## **Pleasant View**

FIRST FLOOR

The Pleasant View is the perfect home for the growing family that desires a traditional log home designed for every member. The exterior features the popular full-length front porch and eye-catching oversized dormer that provides natural light for the living room. The living room also has a large fireplace and cathedral ceiling with exposed timbers. The open-concept kitchen has a serving island and pantry area beside the rear entrance. Upstairs, the master suite includes the bedroom, walk-in closet and private bath. Altogether, this home provides eye-catching appeal in a functional floor plan at an affordable price!