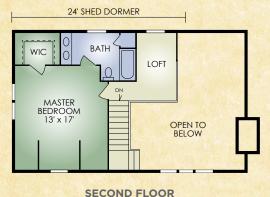

## **Pleasant View**

FIRST FLOOR

The Pleasant View is the perfect home for the growing family that desires a traditional log home designed for every member. The exterior features the popular full-length front porch and eye-catching oversized dormer that provides natural light for the living room. The living room also has a large fireplace and cathedral ceiling with exposed timbers. The open-concept kitchen has a serving island and pantry area beside the rear entrance. Upstairs, the master suite includes the bedroom, walk-in closet and private bath. Altogether, this home provides eye-catching appeal in a functional floor plan at an affordable price!