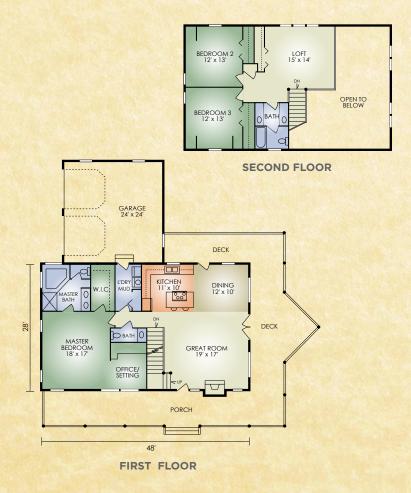

## 2,075 sq. ft. 3 BR / 2-1/2 BA

The Snowmass blends the eye-catching appeal of the traditional Adirondack style home with the upscale features of the contemporary. The everpopular open-concept great room with attractive stone fireplace and exposed timbered ceiling leads into the kitchen and dining areas. The centrallylocated gourmet kitchen is designed with a food prep and serving island and a convenient built-in range. A door leading into the kitchen from the garage makes delivering groceries easy. Even the laundry closet is only steps away. The generoussize master bedroom includes its own private office space, spacious master bath with room for a garden tub, and walk-in closet. Upstairs, your children or guests will love the spacious bedrooms, the practical subdivided bath, and the open loft with a spacious closet and dramatic view of the great room and fireplace below.

A full set of blueprints of this plan is available. Photo and floor plans may differ slightly from actual blueprints.

552 St. Rt. 95, Loudonville, Ohio 800.368.1015