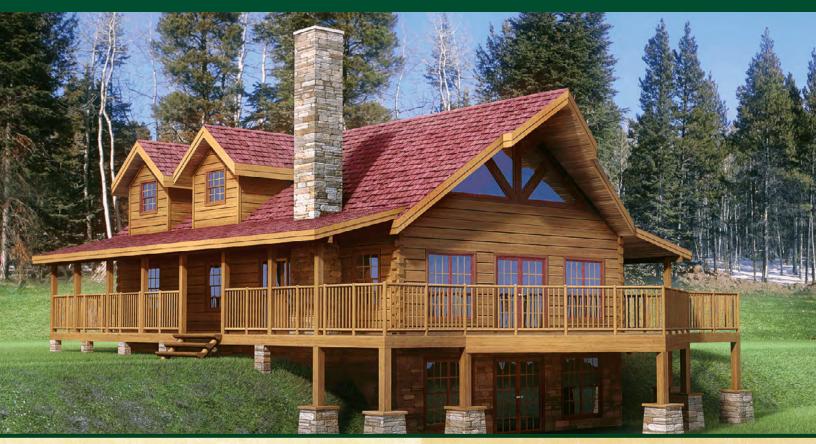

## Snowmass

## 2,075 sq. ft. 3 BR / 2-1/2 BA

The Snowmass blends the eye-catching appeal of the traditional Adirondack style home with the upscale features of the contemporary. The everpopular open-concept great room with attractive stone fireplace and exposed timbered ceiling leads into the kitchen and dining areas. The centrallylocated gourmet kitchen is designed with a food prep and serving island and a convenient built-in range. A door leading into the kitchen from the garage makes delivering groceries easy. Even the laundry closet is only steps away. The generoussize master bedroom includes its own private office space, spacious master bath with room for a garden tub, and walk-in closet. Upstairs, your children or guests will love the spacious bedrooms, the practical subdivided bath, and the open loft with a spacious closet and dramatic view of the great room and fireplace below.