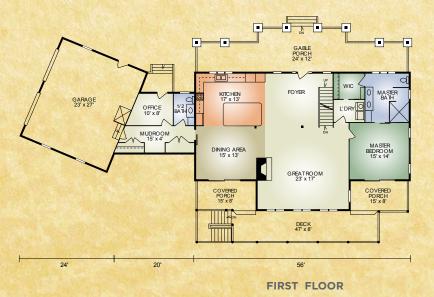

## 3,083 sq. ft. 3 BR / 2-1/2 BA

SECOND FLOOR

Everything is luxurious in this 3083 sq. ft. home called the Teton, the architects have left nothing a-miss. What brings this design to the front, is the curb appeal, no matter how you approach it you will fall in love. As you enter the foyer area your eyes will be drawn to the huge timbers that soar above the great-room along with the extralarge glass windows. To your right is the chef style kitchen that offers plenty of room to cook your thanksgiving dinner. Spacing is not limited in the Master Bedroom and Bathroom along with the walk-in closet. Upstairs there is an open loft area that offers a grand view of the great room with the large stone fireplace. Two additional bedrooms and a bathroom offer ample sleeping area for family or guests. Another feature this plan offers is the office in the breezeway with a door leading to the exterior making it easy to meet with clients. And don't miss the dog wash in the garage. This one truly offers it all.