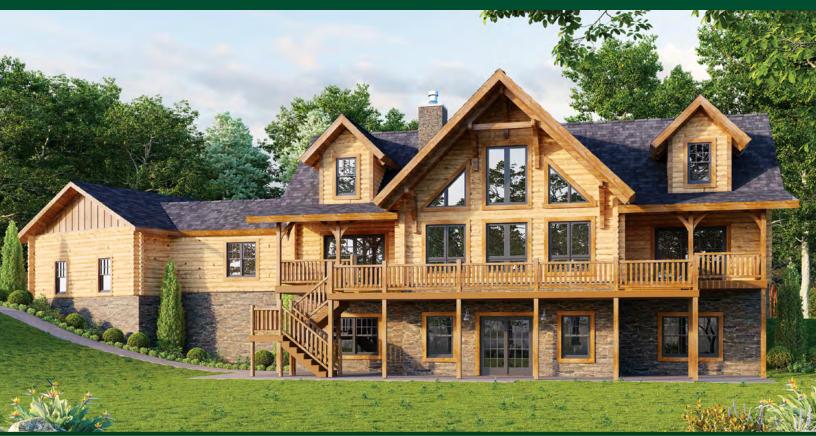

## 3,083 sq. ft. 3 BR / 2-1/2 BA

SECOND FLOOR

Everything is luxurious in this 3083 sq. ft. home called the Teton, the architects have left nothing a-miss. What brings this design to the front, is the curb appeal, no matter how you approach it you will fall in love. As you enter the foyer area your eyes will be drawn to the huge timbers that soar above the great-room along with the extralarge glass windows. To your right is the chef style kitchen that offers plenty of room to cook your thanksgiving dinner. Spacing is not limited in the Master Bedroom and Bathroom along with the walk-in closet. Upstairs there is an open loft area that offers a grand view of the great room with the large stone fireplace. Two additional bedrooms and a bathroom offer ample sleeping area for family or guests. Another feature this plan offers is the office in the breezeway with a door leading to the exterior making it easy to meet with clients. And don't miss the dog wash in the garage. This one truly offers it all.