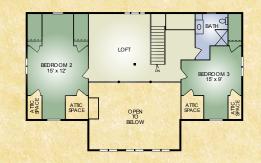

## 3,083 sq. ft. 3 BR / 2-1/2 BA

SECOND FLOOR

Everything is luxurious in this 3083 sq. ft. home called the Teton, the architects have left nothing a-miss. What brings this design to the front, is the curb appeal, no matter how you approach it you will fall in love. As you enter the foyer area your eyes will be drawn to the huge timbers that soar above the great-room along with the extralarge glass windows. To your right is the chef style kitchen that offers plenty of room to cook your thanksgiving dinner. Spacing is not limited in the Master Bedroom and Bathroom along with the walk-in closet. Upstairs there is an open loft area that offers a grand view of the great room with the large stone fireplace. Two additional bedrooms and a bathroom offer ample sleeping area for family or guests. Another feature this plan offers is the office in the breezeway with a door leading to the exterior making it easy to meet with clients. And don't miss the dog wash in the garage. This one truly offers it all.