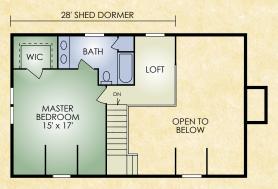

## 1,440 sq. ft. 3 BR/2 BA

SECOND FLOOR

Welcome to the Woodhaven! And, welcome to a floor plan tailored to today's lifestyle while still maintaining the outstanding appearance that makes log homes so popular in the first place. This home is perfect for the smaller family that needs 3 bedrooms. The open-concept great room features the popular open concept with a large stone fireplace and impressive cathedral ceiling with exposed timbers. A true northwoods touch! The master bedroom is located upstairs for added privacy and quietness. It features a walk-in closet and private bath large enough for a hot tub. The small open loft is suitable for an entertainment center or simply a place to relax. Sometimes the best things come in small packages and the Woodhaven is proof of that!