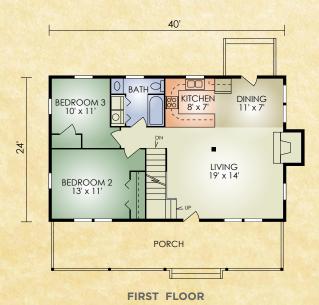

## 1,440 sq. ft. 3 BR/2 BA

SECOND FLOOR

Welcome to the Woodhaven! And, welcome to a floor plan tailored to today's lifestyle while still maintaining the outstanding appearance that makes log homes so popular in the first place. This home is perfect for the smaller family that needs 3 bedrooms. The open-concept great room features the popular open concept with a large stone fireplace and impressive cathedral ceiling with exposed timbers. A true northwoods touch! The master bedroom is located upstairs for added privacy and quietness. It features a walk-in closet and private bath large enough for a hot tub. The small open loft is suitable for an entertainment center or simply a place to relax. Sometimes the best things come in small packages and the Woodhaven is proof of that!