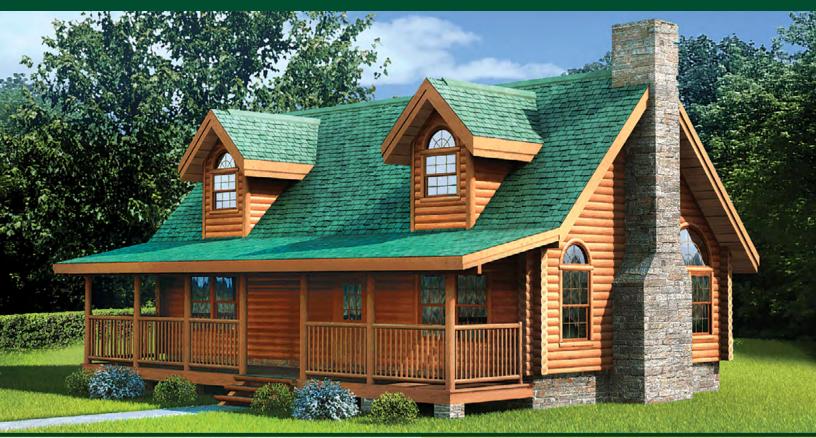

## Woodhaven

## 1,440 sq. ft. 3 BR/2 BA

SECOND FLOOR

Welcome to the Woodhaven! And, welcome to a floor plan tailored to today's lifestyle while still maintaining the outstanding appearance that makes log homes so popular in the first place. This home is perfect for the smaller family that needs 3 bedrooms. The open-concept great room features the popular open concept with a large stone fireplace and impressive cathedral ceiling with exposed timbers. A true northwoods touch! The master bedroom is located upstairs for added privacy and quietness. It features a walk-in closet and private bath large enough for a hot tub. The small open loft is suitable for an entertainment center or simply a place to relax. Sometimes the best things come in small packages and the Woodhaven is proof of that!