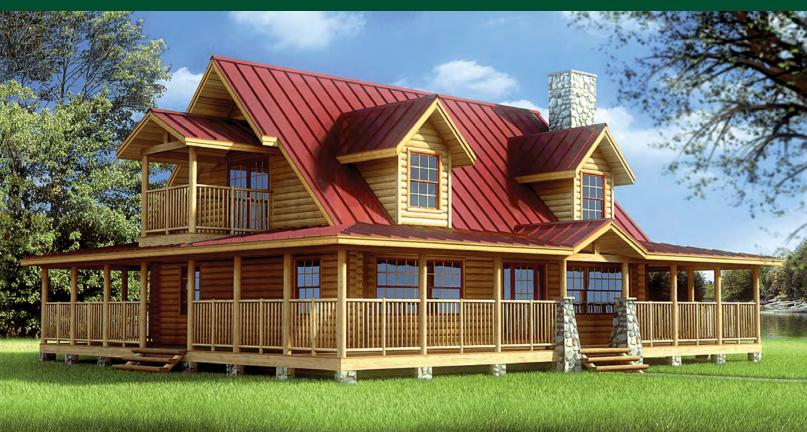

## Woodlawn

FIRST FLOOR

The Woodlawn boasts the popular wrap-around porch with attractive gabled entry and flanking dormers on the outside and convenient, stepsaving features on the inside. The kitchen is only steps away from the dining nook, laundry room and garage. The great room has a large stone fireplace, timbered ceiling and winding staircase leading up to the second floor. The large master bedroom has its own private outside balcony, walk-in closet and master bath. There's so much to like about this plan and its eye-catching appeal – tastefully blended with practical, contemporary features.