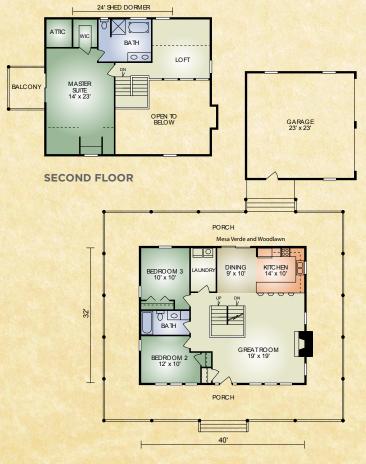

## Woodlawn

FIRST FLOOR

The Woodlawn boasts the popular wrap-around porch with attractive gabled entry and flanking dormers on the outside and convenient, stepsaving features on the inside. The kitchen is only steps away from the dining nook, laundry room and garage. The great room has a large stone fireplace, timbered ceiling and winding staircase leading up to the second floor. The large master bedroom has its own private outside balcony, walk-in closet and master bath. There's so much to like about this plan and its eye-catching appeal – tastefully blended with practical, contemporary features.