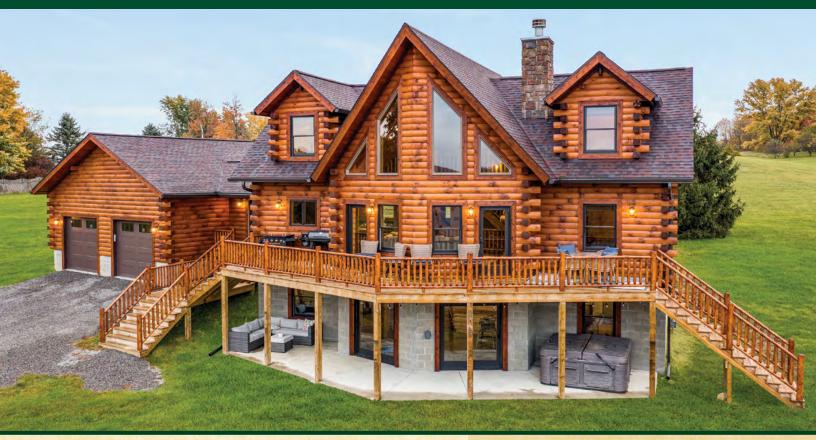

#### 1,871 sq. ft. 3 BR / 2-1/2 BA

Eagle Point is a beautifully designed home with all the amenities in a smaller footprint. The large glass windows in the angled prow brings in the outdoors and captures the view from the great-room. Master suite is on the main-floor with a double sink in the bathroom and a large walk-in closet. Upstairs are two additional bedrooms and full bath. Laundry is in the mudroom, leading to the 2-car garage. Live a life more simple, build the Eagle Point.