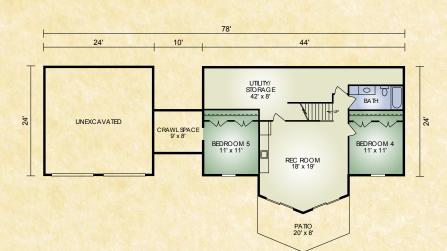

### **Optional Basement**

### Eagle Point (Optional Basement)

Additional 804 sq. ft. 2 BR/1 BA

Optional basement adds 804 sq. ft., 2 bd, 1 ba, a recreation area, and space for storage.

552 St. Rt. 95, Loudonville, Ohio 800.368.1015