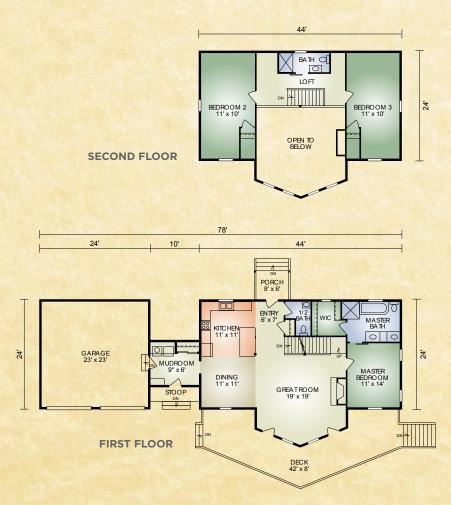

#### 1,871 sq. ft. 3 BR / 2-1/2 BA

Eagle Point is a beautifully designed home with all the amenities in a smaller footprint. The large glass windows in the angled prow brings in the outdoors and captures the view from the great-room. Master suite is on the main-floor with a double sink in the bathroom and a large walk-in closet. Upstairs are two additional bedrooms and full bath. Laundry is in the mudroom, leading to the 2-car garage. Live a life more simple, build the Eagle Point.

# Eagle Point