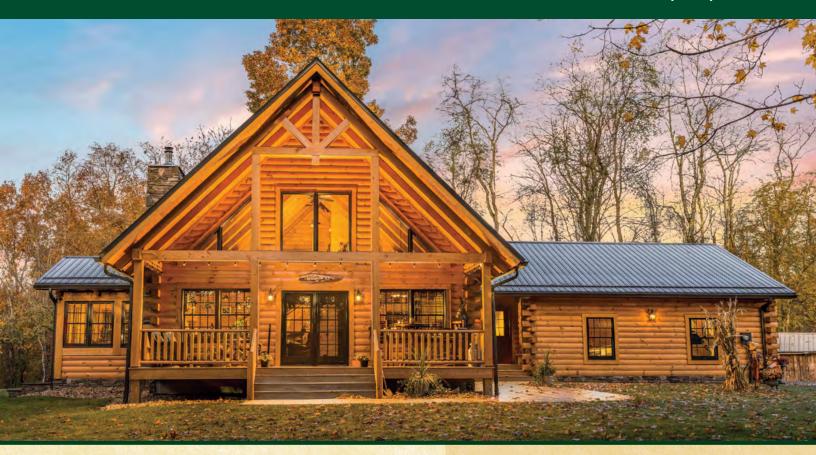

## Mohican

On the lake, mountain, or in the woods the Mohican offers the perfect way to enjoy your view. Large gable glass in the great-room brings the outdoors in. The sunroom is the place to enjoy your morning coffee while reading or watching nature. The master suite has 2 walk-in closets and a full bath with room for a garden tub. Upstairs the additional guest bedroom has its own full bath and a private balcony for morning relaxation. Capture your view with this home!