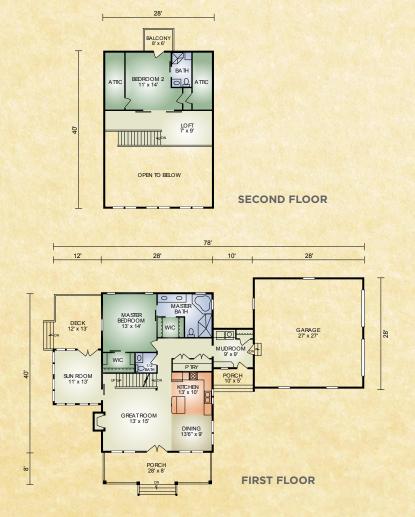

## Mohican

On the lake, mountain, or in the woods the Mohican offers the perfect way to enjoy your view. Large gable glass in the great-room brings the outdoors in. The sunroom is the place to enjoy your morning coffee while reading or watching nature. The master suite has 2 walk-in closets and a full bath with room for a garden tub. Upstairs the additional guest bedroom has its own full bath and a private balcony for morning relaxation. Capture your view with this home!

A full set of blueprints of this plan is available. Photo and floor plans may differ slightly from actual blueprints.

552 St. Rt. 95, Loudonville, Ohio Call 800.368.1015