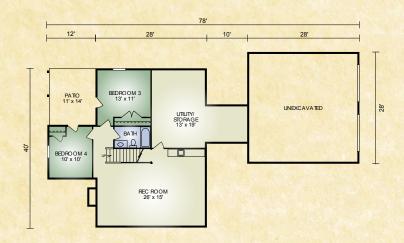

## Mohican (Optional Basement)

Additional 1,012 sq. ft. 2 BR/1 BA

Optional basement adds 1,012 sq. ft. 2 bd, 1 ba, recreation area, and space for storage.

552 St. Rt. 95, Loudonville, Ohio 800.368.1015