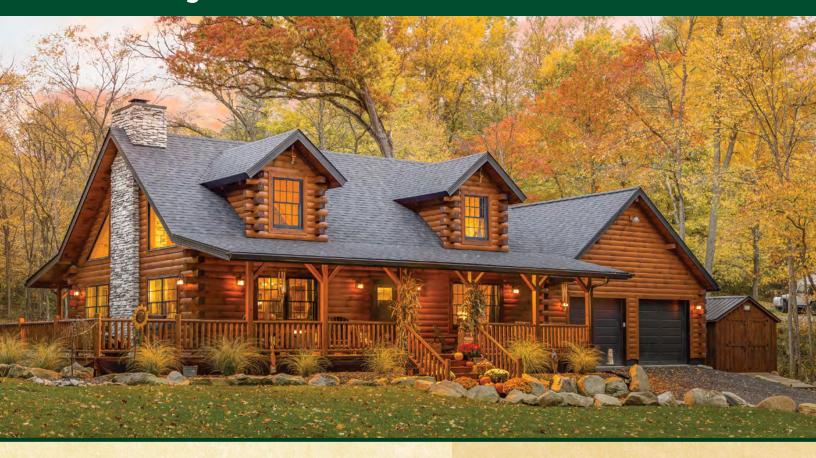

## Pennsylvania

SECOND FLOOR

Coziness is what describes the Pennsylvania home. Imagine relaxing in the great room after a long day at work, with the large stone fireplace, timbered cathedral ceiling and the large gable windows bringing the outdoors in. The openness between the kitchen, dining and great room keeps the conversations flowing. The Master Suite is on the main-floor with washer and dryer conveniently close by. Upstairs are 2 additional bedrooms, full bath and loft area with space for an office or hobby area. Let this be your next home.