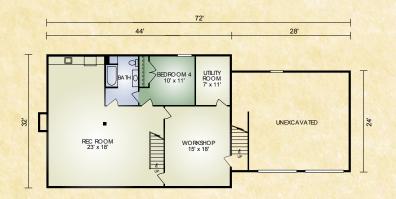

## Pennsylvania (Optional Basement)

Additional 1,304 sq. ft. 1 BR/1 BA

Optional basement adds 1,304 sq. ft. 1 bd, 1 ba, recreation area, workshop and utility room.

552 St. Rt. 95, Loudonville, Ohio 800.368.1015