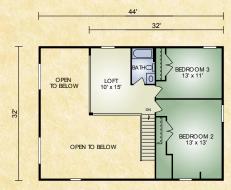

## Pennsylvania

SECOND FLOOR

Coziness is what describes the Pennsylvania home. Imagine relaxing in the great room after a long day at work, with the large stone fireplace, timbered cathedral ceiling and the large gable windows bringing the outdoors in. The openness between the kitchen, dining and great room keeps the conversations flowing. The Master Suite is on the main-floor with washer and dryer conveniently close by. Upstairs are 2 additional bedrooms, full bath and loft area with space for an office or hobby area. Let this be your next home.