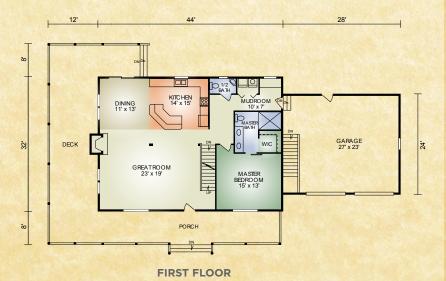

## Pennsylvania

SECOND FLOOR

Coziness is what describes the Pennsylvania home. Imagine relaxing in the great room after a long day at work, with the large stone fireplace, timbered cathedral ceiling and the large gable windows bringing the outdoors in. The openness between the kitchen, dining and great room keeps the conversations flowing. The Master Suite is on the main-floor with washer and dryer conveniently close by. Upstairs are 2 additional bedrooms, full bath and loft area with space for an office or hobby area. Let this be your next home.