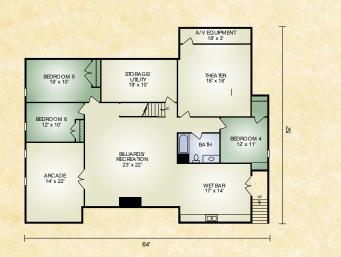

### **Optional Basement**

#### Sloane Ranch (Optional Basement)

Additional 2,566 sq. ft. 3 BR/1BA

Optional basement adds 2,566 sq. ft. 3 bd, 1 ba, wet bar, recreation area, theater room, arcade room, and storage/utility room.