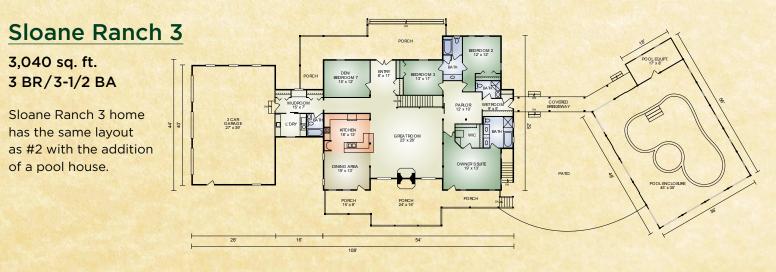

## **Sloane Ranch**

#### 2,784 sq. ft. <u>3 BR/3</u>-1/2 BA

The Sloane Ranch is a luxury ranch log and timber style home with everything you need on one floor. Huge timber trusses soar above the great-room. The double sided fireplace in the great room makes the covered porch a perfect place for relaxation. A spacious chef style kitchen makes cooking the Thanksgiving dinner enjoyable. Master Suite has a large walk-in closet and the Bath has space for a garden tub. There are two additional bedrooms with a Jack & Jill bath. The den is the perfect place for your library or home office. Build your dream home!