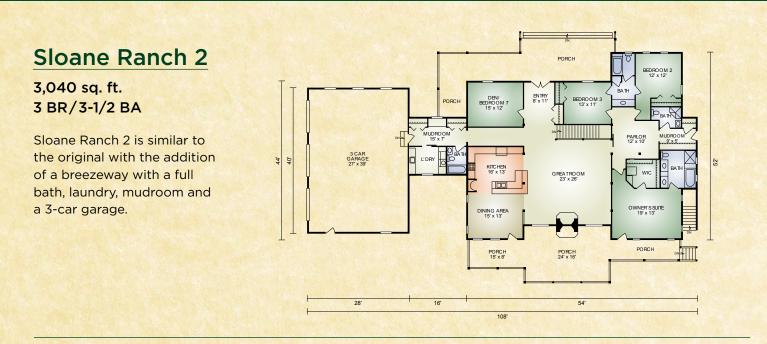

## **Sloane Ranch**

#### 2,784 sq. ft. <u>3 BR/3</u>-1/2 BA

The Sloane Ranch is a luxury ranch log and timber style home with everything you need on one floor. Huge timber trusses soar above the great-room. The double sided fireplace in the great room makes the covered porch a perfect place for relaxation. A spacious chef style kitchen makes cooking the Thanksgiving dinner enjoyable. Master Suite has a large walk-in closet and the Bath has space for a garden tub. There are two additional bedrooms with a Jack & Jill bath. The den is the perfect place for your library or home office. Build your dream home!