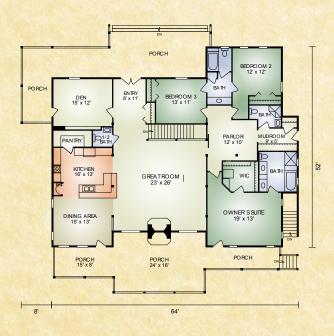

# **Sloane Ranch**

#### 2,784 sq. ft. <u>3 BR/3</u>-1/2 BA

The Sloane Ranch is a luxury ranch log and timber style home with everything you need on one floor. Huge timber trusses soar above the great-room. The double sided fireplace in the great room makes the covered porch a perfect place for relaxation. A spacious chef style kitchen makes cooking the Thanksgiving dinner enjoyable. Master Suite has a large walk-in closet and the Bath has space for a garden tub. There are two additional bedrooms with a Jack & Jill bath. The den is the perfect place for your library or home office. Build your dream home!