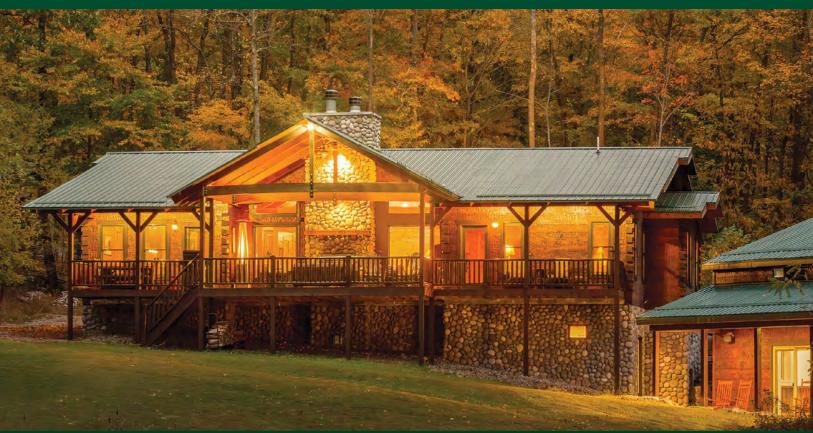

## **Sloane Ranch**

#### 2,784 sq. ft. <u>3 BR/3</u>-1/2 BA

The Sloane Ranch is a luxury ranch log and timber style home with everything you need on one floor. Huge timber trusses soar above the great-room. The double sided fireplace in the great room makes the covered porch a perfect place for relaxation. A spacious chef style kitchen makes cooking the Thanksgiving dinner enjoyable. Master Suite has a large walk-in closet and the Bath has space for a garden tub. There are two additional bedrooms with a Jack & Jill bath. The den is the perfect place for your library or home office. Build your dream home!

A full set of blueprints of this plan is available. Photo and floor plans may differ slightly from actual blueprints.

552 St. Rt. 95, Loudonville, Ohio Call 800.368.1015