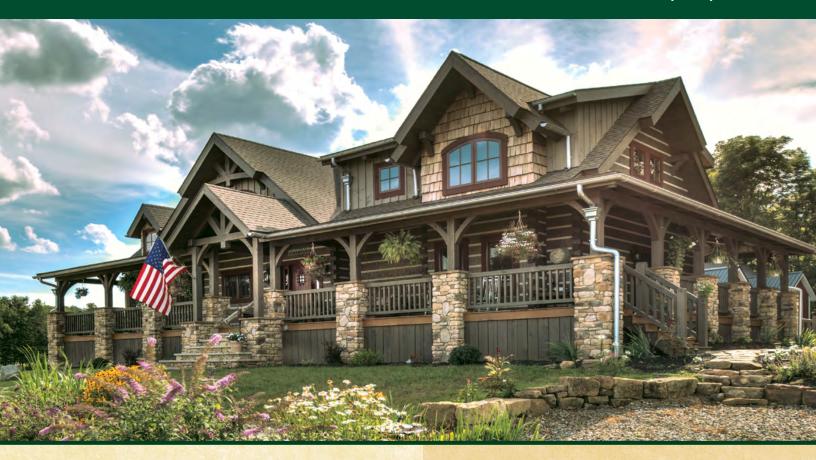

The Timbercraft is the epitome of Craftsman style home designed for luxury living at its best. The covered porches are the perfect place to start your mornings. The back porch has its own fireplace and easy access to the great-room and kitchen making it a great gathering place for family and friends. The master suite is on the main floor with laundry conveniently close by. Upstairs there are two additional bedrooms, full bath and loft area with space for an office. Live your dream, build the Timbercraft home!