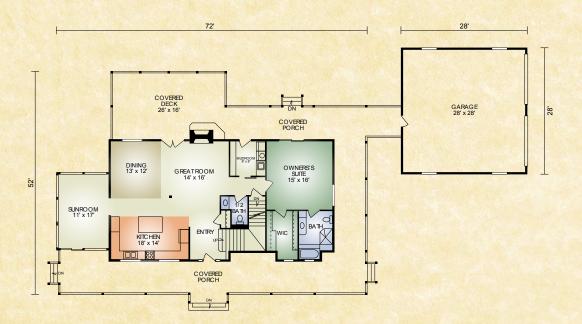

## **Timbercraft 2**

2,502 sq. ft. 3 BR/2-1/2 BA

Timbercraft 2 has similar layout to the original with the addition of an open breezeway and 2-car garage.

552 St. Rt. 95, Loudonville, Ohio 800.368.1015

The Timbercraft is the epitome of Craftsman style home designed for luxury living at its best. The covered porches are the perfect place to start your mornings. The back porch has its own fireplace and easy access to the great-room and kitchen making it a great gathering place for family and friends. The master suite is on the main floor with laundry conveniently close by. Upstairs there are two additional bedrooms, full bath and loft area with space for an office. Live your dream, build the Timbercraft home!