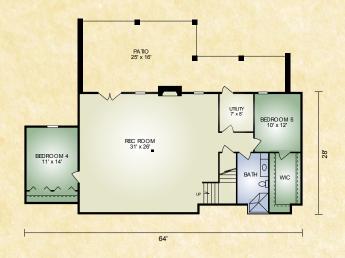

## TImbercraft (Optional Basement)

Additional 1,780 sq. ft. 2 BR/1 BA

Optional basement adds 1,780 sq. ft. 2 bd, 1 ba, recreation room and utility room.