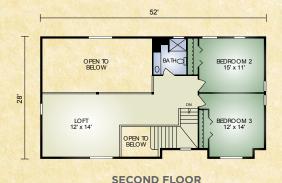

GREATROOM 11'x17'

OWNER'S SUITE 15'x16'

ON DECK 15'X 16'

OWNER'S SUITE 15'x16'

ON DECK 15'X 16'

ON DECK 15'X 16'

COVERED FORCH

FIRST FLOOR

The Timbercraft is the epitome of Craftsman style home designed for luxury living at its best. The covered porches are the perfect place to start your mornings. The back porch has its own fireplace and easy access to the great-room and kitchen making it a great gathering place for family and friends. The master suite is on the main floor with laundry conveniently close by. Upstairs there are two additional bedrooms, full bath and loft area with space for an office. Live your dream, build the Timbercraft home!