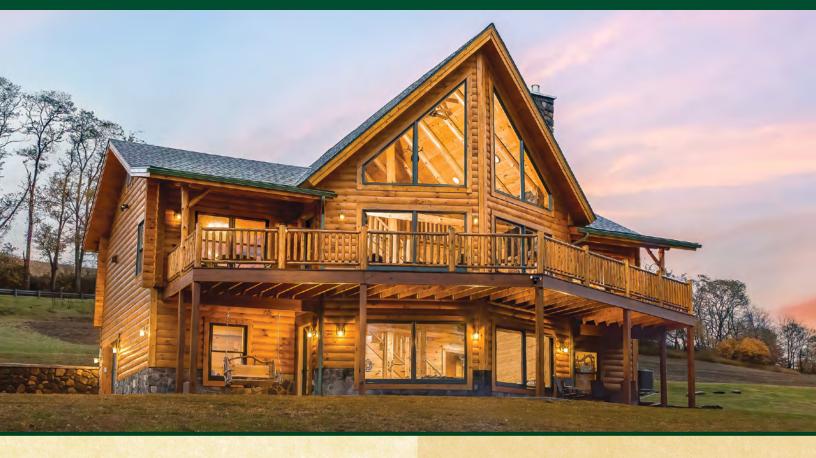

## **Trout Run**

Dramatic describes the Trout Run home. The prow with large gable windows bring the outdoors into the great room, making it the perfect spot to spend your weekend, or come home to every day. With the open kitchen and dining area the cook will not feel left out of the great room banter. The master suite has a large walk-in closet with the laundry conveniently close by. Upstairs there is a large loft area that could be made into an extra guest bedroom, office space or rec area. Go on vacation every day, build the Trout Run.