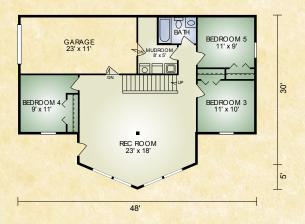

## Trout Run (Optional Basement)

Additional 1,073 sq. ft. 3 BR/1 BA,

Optional basement adds 1,073 sq. ft. 3 bd. 1 ba, recreation room and 1-car garage.