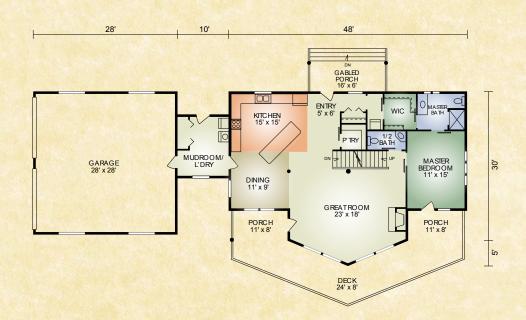

## **Trout Run 2**

1,570 sq. ft. 1 BR / 1-1/2 BA

Trout Run 2 has similar layout to the original with the addition of a breezeway and 2-car garage.

552 St. Rt. 95, Loudonville, Ohio 800.368.1015