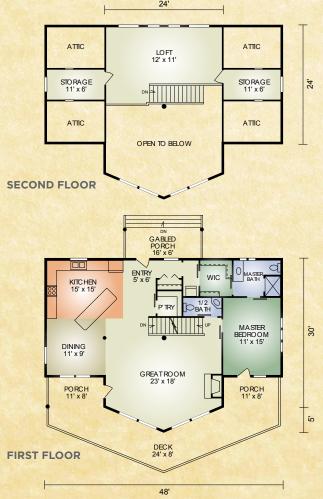

## **Trout Run**

Dramatic describes the Trout Run home. The prow with large gable windows bring the outdoors into the great room, making it the perfect spot to spend your weekend, or come home to every day. With the open kitchen and dining area the cook will not feel left out of the great room banter. The master suite has a large walk-in closet with the laundry conveniently close by. Upstairs there is a large loft area that could be made into an extra guest bedroom, office space or rec area. Go on vacation every day, build the Trout Run.

## Trout Run (Optional Basement)

Additional 1,073 sq. ft. 3 BR/1 BA,

Optional basement adds 1,073 sq. ft. 3 bd. 1 ba, recreation room and 1-car garage.