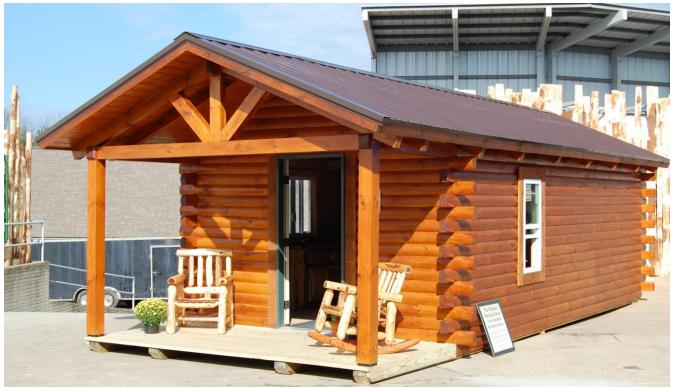

## School Benefit Cabin Auction 2023 12'X20' with 6'X12' Porch

Perfect getaway, guest, hunting/fishing cabin, or Airbnb investment!

Proceeds to benefit the local Amish Parochial Schools

- 6x6 D Logs Eastern White Pine Kiln Dried
- Douglas Fir Timber Cathedral Ceiling
- 3.5" Insulation in Roof R15 by Quality SIP'S
- Yoder Window Thermally insulated windows
- Therma-Tru Insulated Door w/grills
- Interior Stain (Not applied)

- Premier Metals Metal Roof
- Pine Exterior and Interior Trim
- 6x Runners By Holmes Lumber
- 2x6 T&G Floor decking
- ProLuxe Exterior Stain (Not applied)
- 2x8 Deck by Holmes Lumber
- Note: No Fixtures/Appliances/Furniture/Railing or Interior Walls Included

Approximate retail value \$25,000. No taxes at auction!