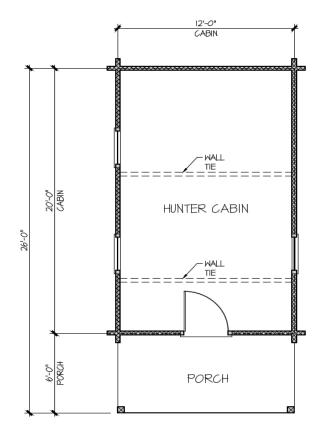

## School Benefit Cabin Auction 2023 12'X20' with 6'X12' Porch

Perfect getaway, guest, hunting/fishing cabin, or Airbnb investment!

Proceeds to benefit the local Amish Parochial Schools

- 6x6 D Logs Eastern White Pine Kiln Dried
- Douglas Fir Timber Cathedral Ceiling
- 3.5" Insulation in Roof R15 by Quality SIP'S
- Yoder Window Thermally insulated windows
- Therma-Tru Insulated Door w/grills
- Interior Stain (Not applied)

## School Benefit Cabin Auction 2023

12'X20' with 6'X12' Porch

- **Delivery:** Free delivery up to 50 miles approximately \$8.00/mile for each additional mile. Includes the Ohio permit fee; other states may have additional permit fee.
- **Terms:** Payment in full due at close of auction by cash, check or credit card. 5% Buyer's premium applies, waived with cash or check payment.Cabin must be delivered within 60 days. Storage and transportation fees will apply thereafter.